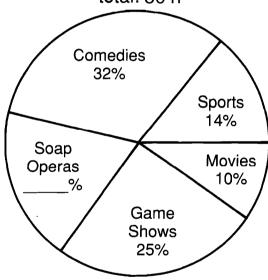

## Who Makes Rainwater Mix with Dirt?

Cross out the box containing each correct answer. When you finish, write the letters from the remaining boxes in the spaces at the bottom of the page.

- A lion tamer spent a total of \$400. The circle graph shows what percent was spent on each item. Find the amount spent on:
  - A. costumes; B. chairs; C. whips.
- 2 What percent of the total was spent on lion toys?
- (3) How much money was spent on lion toys?
- What percent was spent for chairs and whips combined?
- (5) How much money was spent for chairs and whips combined?
- 6 During the first week of summer vacation, Bosco spent 50 hours watching TV. Use the circle graph to find the amount of time he spent watching:
  - A. comedies; B. game shows; C. movies.
- 7 What percent of the total time was spent watching soap operas?
- 8 How much time did Bosco spend watching soap operas?
- 9 How much more time was spent watching sports than movies?
- What is always the sum of the percents in a circle graph?