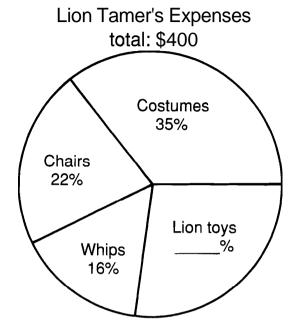

## Who Makes Rainwater Mix with Dirt?

Cross out the box containing each correct answer. When you finish, write the letters from the remaining boxes in the spaces at the bottom of the page.

- A lion tamer spent a total of \$400. The circle graph shows what percent was spent on each item. Find the amount spent on:
  - A. costumes; B. chairs; C. whips.
- 2 What percent of the total was spent on lion toys?
- (3) How much money was spent on lion toys?
- What percent was spent for chairs and whips combined?
- (5) How much money was spent for chairs and whips combined?
- 6 During the first week of summer vacation, Bosco spent 50 hours watching TV. Use the circle graph to find the amount of time he spent watching:
  - A. comedies; B. game shows; C. movies.
- 7 What percent of the total time was spent watching soap operas?
- 8 How much time did Bosco spend watching soap operas?
- 9 How much more time was spent watching sports than movies?
- What is always the sum of the percents in a circle graph?