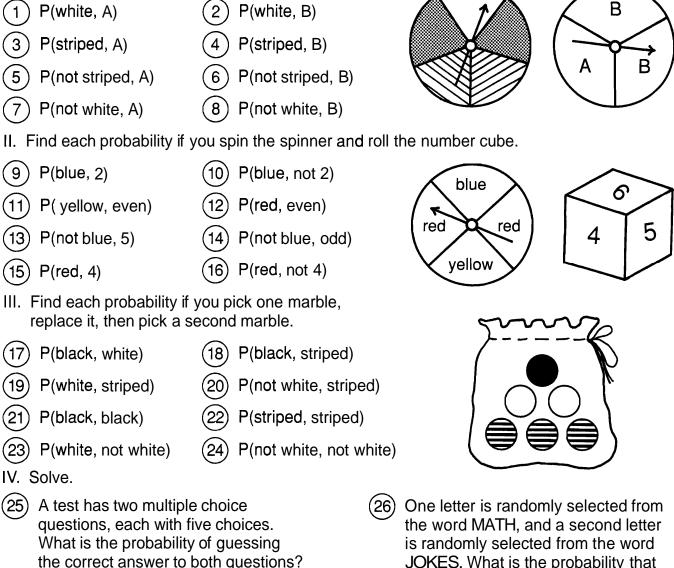

## I. Find each probability if you spin both spinners.

both letters are vowels?

| Α  | Т  | Т | N | 0 | Н  | Е  | Е | Α   | Т  | Р   | Р  |    | M  | G  | С  | 0  |
|----|----|---|---|---|----|----|---|-----|----|-----|----|----|----|----|----|----|
| 1  | 1  | 1 | 1 | 1 | 1  | 1  | 1 | 1   | 1  | 1   | 1  | 1  | 1  | 1  | 1  | 1  |
| 3  | 4  | 4 | 5 | 6 | 7  | 8  | 8 | 9   | 10 | 12  | 12 | 15 | 16 | 18 | 20 | 24 |
| Т  | Н  | 0 | U | G | S  | S  | L | F   | Α  | Е   | Е  | F  | A  | Т  | S  | E  |
| 1  | 1  | 2 | 2 | 2 | 2  | 2  | 3 | _3_ | 4  | 4   | 4  | 5  | 5  | 5  | 7  | 8  |
| 25 | 36 | 5 | 7 | 9 | 15 | 15 | 8 | 10  | 9  | 15_ | 15 | 8  | 12 | 24 | 15 | 15 |
|    |    |   |   |   |    |    |   |     |    |     |    |    |    |    |    |    |